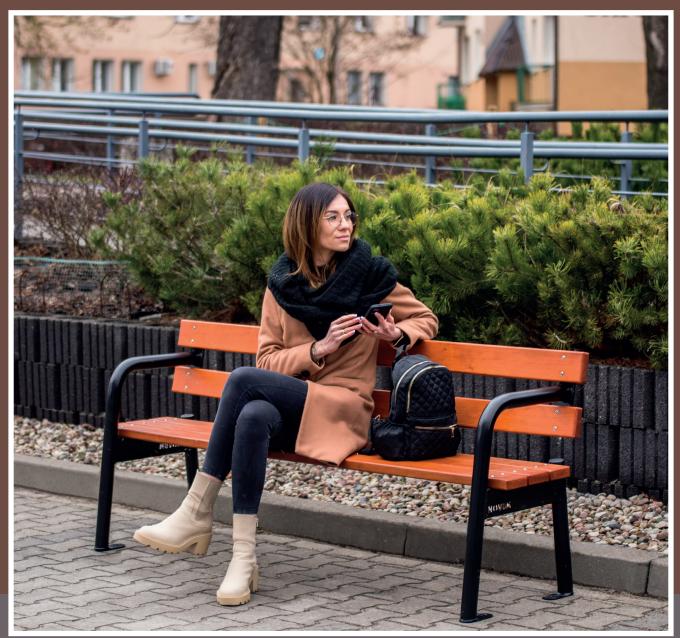

## **Collection of modern benches**

The NOVUM collection of modern city benches is a response to the current needs of the market. Simple, yet solid and functional, perfectly matching the prevailing trends in the arrangement of places with outstanding architecture.

The construction of the benches is based on highquality S235 steel, protected against corrosion by the layer of zinc and powder coating. All connectors and fittings are resistant to weather conditions and UV radiation.

Aesthetic seats and backrests are made of selected **alder wood**, protected with a special protective agent in a warm color. The alder wood used is safe for the user because it does not resin and does not stain the clothes of the sitting people. It also has no knots and it's resistant to weather conditions.