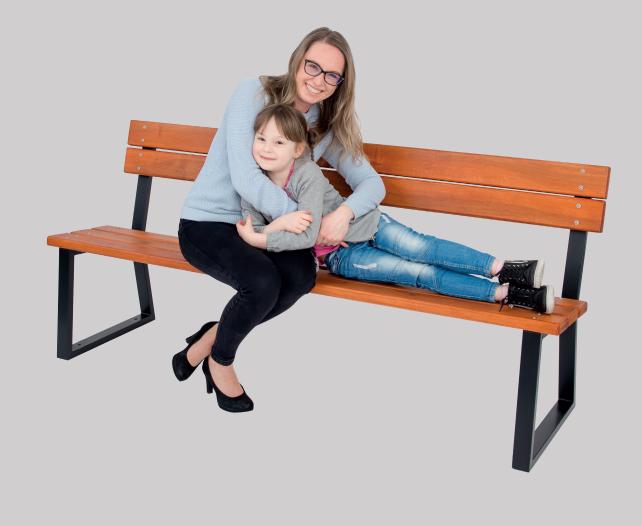

## **Collection of modern benches**

The NOVUM collection of modern city benches is a response to the current needs of the market. Simple, yet solid and functional, perfectly matching the prevailing trends in the arrangement of places with outstanding architecture.

Aesthetic seats and backrests are made of selected **alder wood**, protected with a special protective agent in a warm color. The alder wood used is safe for the user because it does not resin and does not stain the clothes of the sitting people. It also has no knots and it's resistant to weather conditions.