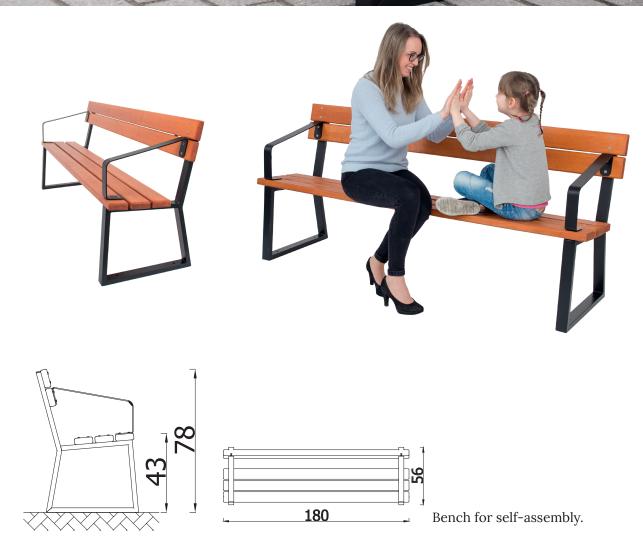

Bench for self-assembly.

## Functional and solid

It will be perfect as a garden, city, housing estate

or park bench

180

Are you an architect or designer? Ask about 3D solids of our products: export@novumgrom.com

Bench for self-assembly.