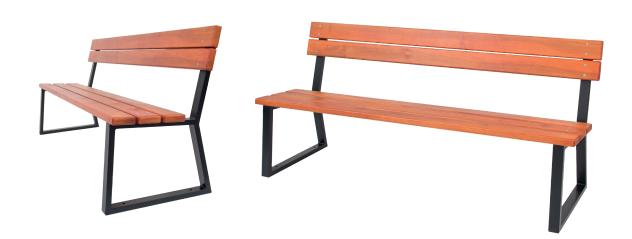

## **Collection of modern benches**

The NOVUM collection of modern city benches is a response to the current needs of the market. Simple, yet solid and functional, perfectly matching the prevailing trends in the arrangement of places with outstanding architecture.

The construction of the benches is based on highquality S235 steel, protected against corrosion by the layer of zinc and powder coating. All connectors and fittings are resistant to weather conditions and UV radiation.

Aesthetic seats and backrests are made of selected **alder wood**, protected with a special protective agent in a warm color. The alder wood used is safe for the user because it does not resin and does not stain the clothes of the sitting people. It also has no knots and it's resistant to weather conditions.