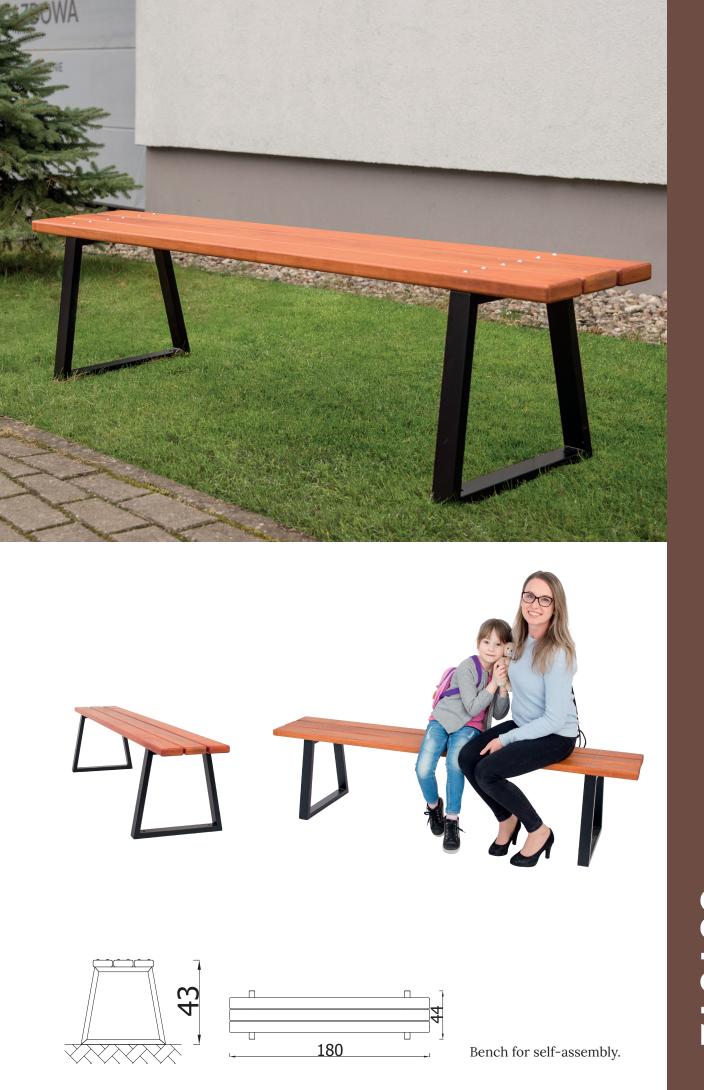

The construction of the benches is based on highquality S235 steel, protected against corrosion by the layer of zinc and powder coating. All connectors and fittings are resistant to weather conditions and UV radiation.

Aesthetic seats and backrests are made of selected **alder wood**, protected with a special protective agent in a warm color. The alder wood used is safe for the user because it does not resin and does not stain the clothes of the sitting people. It also has no knots and it's resistant to weather conditions.

Bench for self-assembly.

## Functional and solid

It will be perfect as a garden, city, housing estate

or park bench

180

Are you an architect or designer? Ask about 3D solids of our products: export@novumgrom.com

Bench for self-assembly.

Profile bench without backrest 50161Z NOVUM