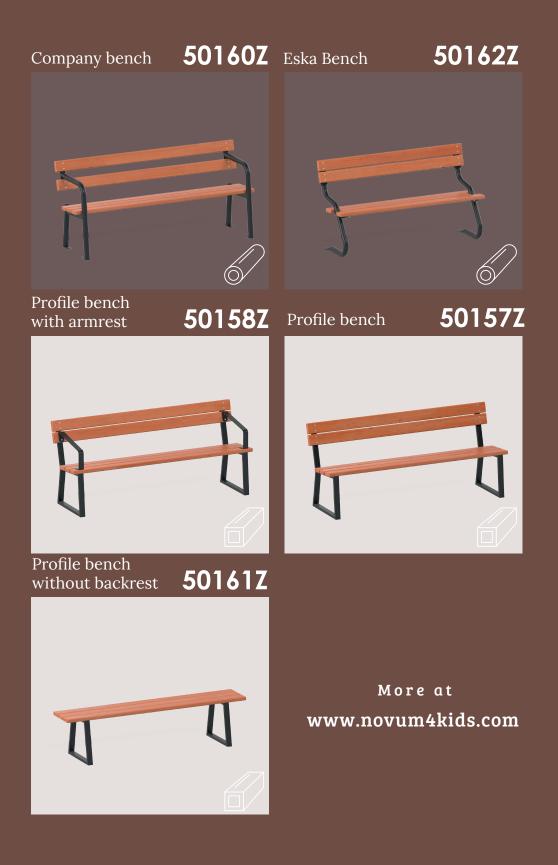

**Collection of modern benches**

The NOVUM collection of modern city benches is a response to the current needs of the market. Simple, yet solid and functional, perfectly matching the prevailing trends in the arrangement of places with outstanding architecture.



The construction of the benches is based on highquality S235 steel, protected against corrosion by the layer of zinc and powder coating. All connectors and fittings are resistant to weather conditions and UV radiation.



Aesthetic seats and backrests are made of selected **alder wood**, protected with a special protective agent in a warm color. The alder wood used is safe for the user because it does not resin and does not stain the clothes of the sitting people. It also has no knots and it's resistant to weather conditions.







Are you an architect or designer? Ask about 3D solids of our products: export@novumgrom.com





Bench for self-assembly.

export@novumgrom.com

+48 (89) 621-21-12





Boards oiled or covered with colored glaze. Steel elements protected against corrosion by the layer of zinc and powder coating. All connectors and fittings are resistant to weather conditions and UV radiation.





Bench for self-assembly.

## Functional and solid

It will be perfect as a garden, city, housing estate

or park bench









180

Are you an architect or designer? Ask about 3D solids of our products: export@novumgrom.com



Bench for self-assembly.



Profile bench without backrest 50161Z NOVUM

## **Novum** reliable business partner!

Since 1996, we have been making every effort to ensure that our bran