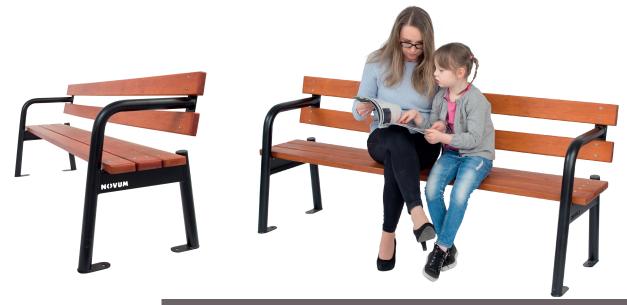

## **Collection of modern benches**

The NOVUM collection of modern city benches is a response to the current needs of the market. Simple, yet solid and functional, perfectly matching the prevailing trends in the arrangement of places with outstanding architecture.

The construction of the benches is based on highquality S235 steel, protected against corrosion by the layer of zinc and powder coating. All connectors and fittings are resistant to weather conditions and UV radiation.

Aesthetic seats and backrests are made of selected **alder wood**, protected with a special protective agent in a warm color. The alder wood used is safe for the user because it does not resin and does not stain the clothes of the sitting people. It also has no knots and it's resistant to weather conditions.