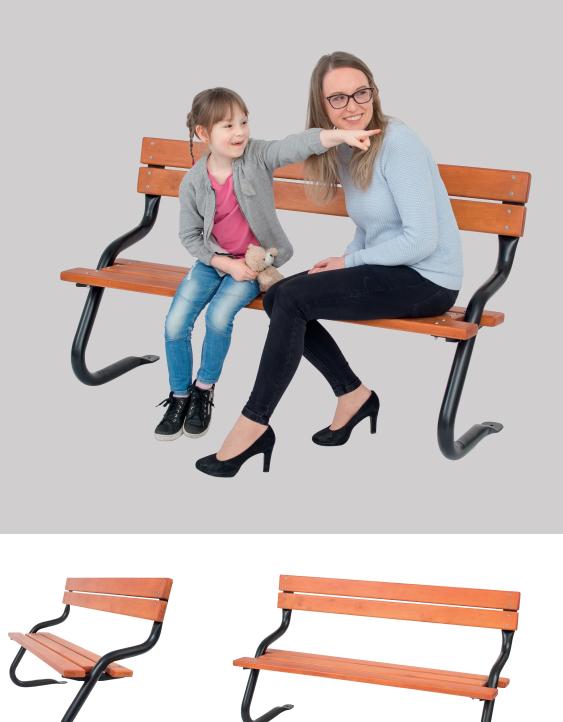

## **Collection of modern benches**

The NOVUM collection of modern city benches is a response to the current needs of the market. Simple, yet solid and functional, perfectly matching the prevailing trends in the arrangement of places with outstanding architecture.

The construction of the benches is based on highquality S235 steel, protected against corrosion by the layer of zinc and powder coating. All connectors and fittings are resistant to weather conditions and UV radiation.

Aesthetic seats and backrests are made of selected **alder wood**, protected with a special protective agent in a warm color. The alder wood used is safe for the user because it does not resin and does not stain the clothes of the sitting people. It also has no knots and it's resistant to weather conditions.