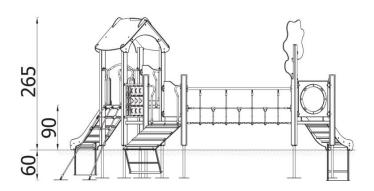

| INFORMATION              |                    |  |  |
|--------------------------|--------------------|--|--|
| Number of users          | 13                 |  |  |
| Age range                | 3 - 14             |  |  |
| Device dimensions [m]    | 4.55 x 2.65 x 5.67 |  |  |
| Compliance with the norm | EN-1176-1:2017-12  |  |  |
| Spare parts              |                    |  |  |