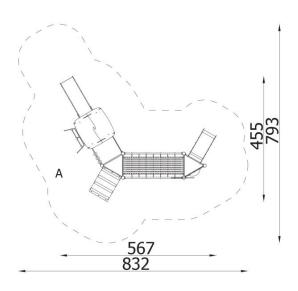

| INFORMATION              |                    |  |  |
|--------------------------|--------------------|--|--|
| Number of users          | 13                 |  |  |
| Age range                | 3 - 14             |  |  |
| Device dimensions [m]    | 4.55 x 2.65 x 5.67 |  |  |
| Compliance with the norm | EN-1176-1:2017-12  |  |  |
| Spare parts              |                    |  |  |

| SAFETY SURFACE |                        |           |                              |  |
|----------------|------------------------|-----------|------------------------------|--|
| Zone           | Max height of fall [m] | Area [m²] | Perimeter of safety zone [m] |  |
| А              | 1                      | 40        |                              |  |
| В              |                        |           | 27                           |  |
| С              |                        |           |                              |  |