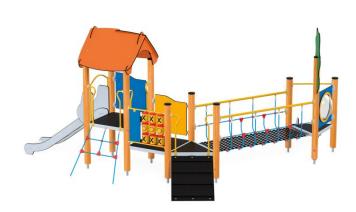

## **DESCRIPTION**

An interesting and original set designed for the youngest users of playgrounds. 2 slides placed at different heights and rope entrance are characteristic elements of this set. The climbing trail is located in the center and leads to the lower slide through the bridge. A tic-tac-toe game is located on the other side of the bridge, it will help you wait for the time to descend from the upper slide.