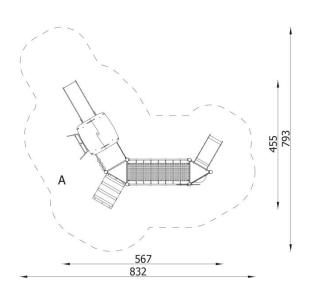

| INFORMATION              |                    |  |  |
|--------------------------|--------------------|--|--|
| Number of users          | 13                 |  |  |
| Age range 3 - 14         |                    |  |  |
| Device dimensions [m]    | 4.55 x 2.65 x 5.67 |  |  |
| Compliance with the norm | EN-1176-1:2017-12  |  |  |
| Spare parts              |                    |  |  |

| SAFETY SURFACE |                        |           |                              |
|----------------|------------------------|-----------|------------------------------|
| Zone           | Max height of fall [m] | Area [m²] | Perimeter of safety zone [m] |
| А              | 1                      | 40        |                              |
| В              |                        |           | 27                           |
| С              |                        |           |                              |