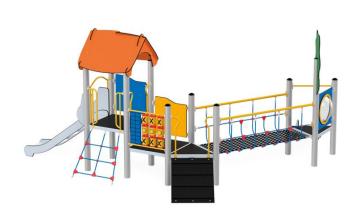

## **DESCRIPTION**

An interesting and original set designed for the youngest users of playgrounds. 2 slides placed at different heights and rope entrance are characteristic elements of this set. The climbing trail is located in the center and leads to the lower slide through the bridge. A tic-tac-toe game is located on the other side of the bridge, it will help you wait for the time to descend from the upper slide.