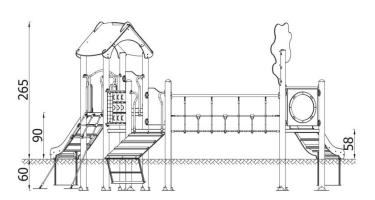

| INFORMATION              |                    |  |  |
|--------------------------|--------------------|--|--|
| Number of users          | 13                 |  |  |
| Age range 3 - 14         |                    |  |  |
| Device dimensions [m]    | 4.55 x 2.65 x 5.67 |  |  |
| Compliance with the norm | EN-1176-1:2017-12  |  |  |
| Spare parts              |                    |  |  |