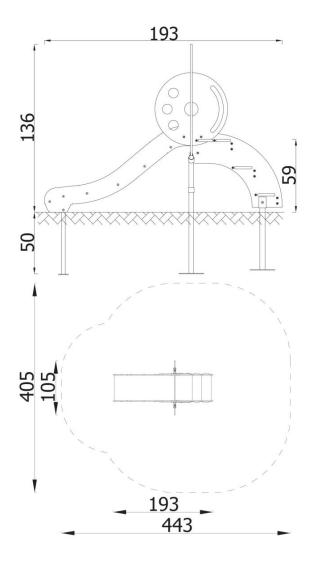

| INFORM                   | INFORMATION                      |  |  |
|--------------------------|----------------------------------|--|--|
| Number of users          | 2<br>0 - 6<br>1.93 x 1.36 x 1.05 |  |  |
| Age range                |                                  |  |  |
| Device dimensions [m]    |                                  |  |  |
| Compliance with the norm | EN-1176-1:2017-12                |  |  |
| Spare parts              |                                  |  |  |

| SAFETY SURFACE |                        |           |                              |  |
|----------------|------------------------|-----------|------------------------------|--|
| Zone           | Max height of fall [m] | Area [m²] | Perimeter of safety zone [m] |  |
| А              | 1                      | 15        |                              |  |
| В              |                        |           | 14                           |  |
| С              |                        |           |                              |  |