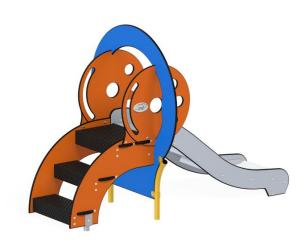

## Slide Mini Wheels **7202EPZ**

## **DESCRIPTION**

Visually attractive, designed for the youngest users of the playground, the slide teaches balancing with your own body (taking such a position to properly exit and do not fall). It allows you to exercise balance. The colorful slide is a proposal for the youngest users of playgrounds. The construction of the device makes it extremely safe, both the stairs and the slide are secured by the sides of laminated plywood, making it impossible to drop from the device. It has stairs leading to the platform, from which you can slide using a slip.