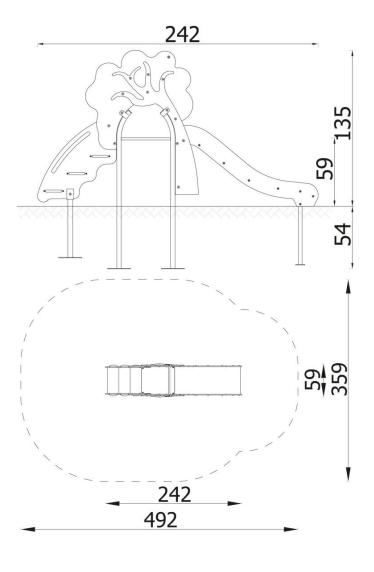

| INFORMATION              |                    |  |  |
|--------------------------|--------------------|--|--|
| Number of users          | 2                  |  |  |
| Age range                | 0 - 6              |  |  |
| Device dimensions [m]    | 2.42 x 1.35 x 0.59 |  |  |
| Compliance with the norm | EN-1176-1:2017-12  |  |  |
| Spare parts              |                    |  |  |

| SAFETY SURFACE |                        |           |                              |
|----------------|------------------------|-----------|------------------------------|
| Zone           | Max height of fall [m] | Area [m²] | Perimeter of safety zone [m] |
| А              | 1                      | 15        |                              |
| В              |                        |           | 14.5                         |
| С              |                        |           |                              |