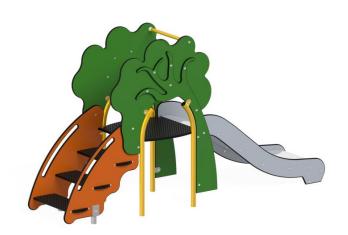

## Slide Tree **7207EPZ**

## **DESCRIPTION**

Visually attractive, designed for the youngest users of the playground, the slide teaches balancing with your own body (taking such a position to properly exit and do not fall). It allows you to exercise balance. The colorful slide is a proposal for the youngest users of playgrounds. The construction of the device makes it extremely safe, both the stairs and the slide are secured by the sides of laminated plywood, making it impossible to drop from the device. It has stairs leading to the platform, from which you can slide using a slip.