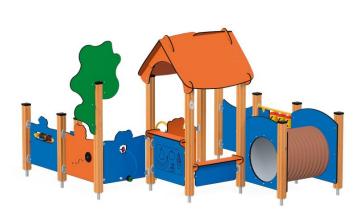

## **DESCRIPTION**

The Quadro 12320 set was created for the youngest users of playgrounds. A short tunnel bridge is a real challenge for kids. His defeat requires good coordination and cunning. Security with a game of tic-tac-toe, numerous manipulations: bear, abacus, hypnotist are attractions that will encourage children to play, and at the same time a great opportunity to practice small motor skills, visual and motor coordination and logical thinking. Fun on playgrounds makes children become stronger, more efficient and manage their challenges better. It is also an excellent outlet for children's energy.