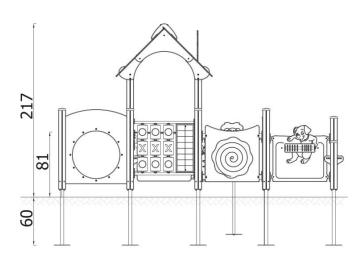

| INFORMATION              |                    |  |  |
|--------------------------|--------------------|--|--|
| Number of users          | 12                 |  |  |
| Age range                | 0 - 3              |  |  |
| Device dimensions [m]    | 3.21 x 2.17 x 3.54 |  |  |
| Compliance with the norm | EN-1176-1:2017-12  |  |  |
| Spare parts              |                    |  |  |

| SAFETY SURFACE |                        |           |                              |  |
|----------------|------------------------|-----------|------------------------------|--|
| Zone           | Max height of fall [m] | Area [m²] | Perimeter of safety zone [m] |  |
| А              | 0.81                   | 32        |                              |  |
| В              |                        |           | 21                           |  |
| С              |                        |           |                              |  |