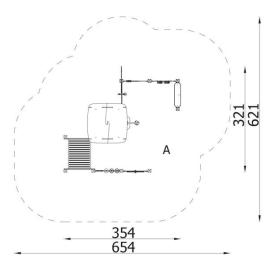

| INFORMATION              |                    |  |  |
|--------------------------|--------------------|--|--|
| Number of users          | 12                 |  |  |
| Age range                | 0 - 3              |  |  |
| Device dimensions [m]    | 3.21 x 2.17 x 3.54 |  |  |
| Compliance with the norm | EN-1176-1:2017-12  |  |  |
| Spare parts              |                    |  |  |

| SAFETY SURFACE |                        |           |                              |  |
|----------------|------------------------|-----------|------------------------------|--|
| Zone           | Max height of fall [m] | Area [m²] | Perimeter of safety zone [m] |  |
| А              | 0.81                   | 32        |                              |  |
| В              |                        |           | 21                           |  |
| С              |                        |           |                              |  |