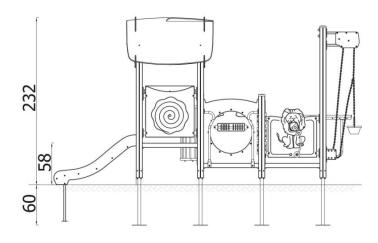

## DESCRIPTION

A tunnel bridge is an obstacle that kids will be willing to face, but it is not the only attraction that awaits them during play. Contains 4 square platforms, gable roof, stainless steel slide. Extremely popular game, tic-tac-toe, colorful abacus, spinning, hypnotizing disc and the lion are surprises waiting for younger and older explorers. Another advantage of this set is a sand winch with a table where you can put sandform and build castles. The set is intended for the youngest users of playgrounds.

| INFORMATION              |                    |  |  |
|--------------------------|--------------------|--|--|
| Number of users          | 14                 |  |  |
| Age range                | 0 - 6              |  |  |
| Device dimensions [m]    | 4.27 x 2.32 x 2.92 |  |  |
| Compliance with the norm | EN 1176            |  |  |
| Spare parts              |                    |  |  |