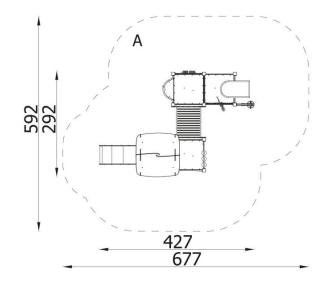

| INFORMATION              |                    |  |  |
|--------------------------|--------------------|--|--|
| Number of users          | 14                 |  |  |
| Age range                | 0 - 6              |  |  |
| Device dimensions [m]    | 4.27 x 2.32 x 2.92 |  |  |
| Compliance with the norm | EN 1176            |  |  |
| Spare parts              |                    |  |  |

## SAFETY SURFACE

| Zone | Max height<br>of fall [m] | Area [m²] | Perimeter of<br>safety zone<br>[m] |
|------|---------------------------|-----------|------------------------------------|
| A    | 1                         | 31.5      |                                    |
| В    |                           |           | 21.5                               |
| С    |                           |           |                                    |