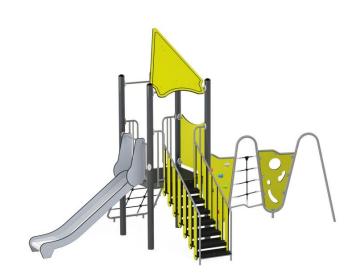

## **DESCRIPTION**

Timeless, the most interesting and the most popular collection from the NOVUM playgrounds offer. The 1909-A set is intended for younger playground users, 3-year-olds and slightly older children. Stairs secured with a balustrade ensure safe use. The slide, climbing walls, climbing ladder are obstacles adapted to the skills and abilities of children. They require effort from them, but overcoming them is possible for them, although it requires strength, efficiency and good coordination. Playing in the playground is an opportunity to test your abilities and limitations, and at the same time a great opportunity to make new friends.