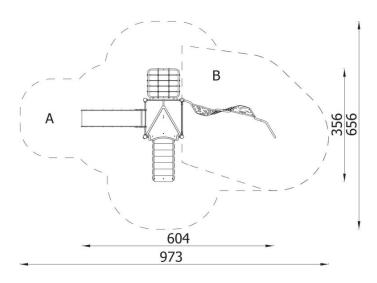

| INFORMATION              |                    |  |  |
|--------------------------|--------------------|--|--|
| Number of users          | of users 12        |  |  |
| Age range                | 3 - 14             |  |  |
| Device dimensions [m]    | 6.04 x 3.87 x 3.56 |  |  |
| Compliance with the norm | EN-1176-1:2017-12  |  |  |
| Spare parts              |                    |  |  |

| SAFETY SURFACE |                        |           |                              |
|----------------|------------------------|-----------|------------------------------|
| Zone           | Max height of fall [m] | Area [m²] | Perimeter of safety zone [m] |
| А              | 1.2                    | 24.3      |                              |
| В              | 1.72                   | 16.5      | 26.5                         |
| С              |                        |           |                              |