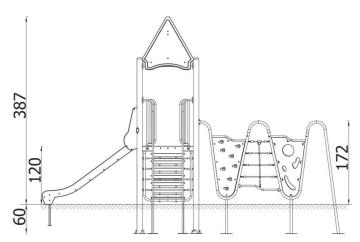

| INFORMATION              |                    |  |  |
|--------------------------|--------------------|--|--|
| Number of users          | of users 12        |  |  |
| Age range                | 3 - 14             |  |  |
| Device dimensions [m]    | 6.04 x 3.87 x 3.56 |  |  |
| Compliance with the norm | EN-1176-1:2017-12  |  |  |
| Spare parts              |                    |  |  |