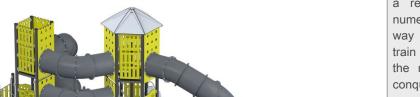

## DESCRIPTION

The thrill-filled climb to the top of the soaring structure is a real treat for every fun enthusiast.Overcoming numerous ladders, rope ascents or interlacing is a great way to strengthen muscle strength, an opportunity to train balance and the ability to independently assess the risk.Each tower consists of several levels, the conquering of which brings great satisfaction, and the reward for the effort is a great view from the top of the tower and the possibility of sliding down huge tunnel slides to the very bottom to be able to start the adventure from the beginning.