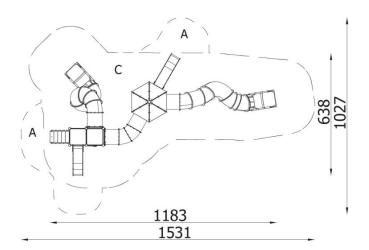

## SAFETY SURFACE

| Zone | Max height<br>of fall [m] | Area [m²] | Perimeter of<br>safety zone<br>[m] |
|------|---------------------------|-----------|------------------------------------|
| А    | 1.5                       | 12        |                                    |
| В    |                           |           | 55                                 |
| С    | 2.5                       | 87.5      |                                    |