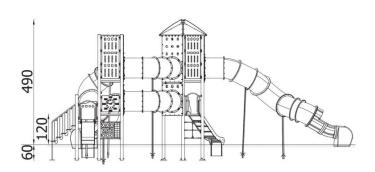

| INFORMATION              |                  |  |  |
|--------------------------|------------------|--|--|
| Number of users          | 35               |  |  |
| Age range                | 3 - 14           |  |  |
| Device dimensions [m]    | 10.95 x 5 x 8.47 |  |  |
| Compliance with the norm | EN 1176          |  |  |
| Spare parts              |                  |  |  |