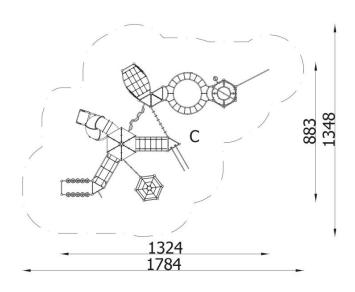

| INFORM                   | INFORMATION         |  |  |  |
|--------------------------|---------------------|--|--|--|
| Number of users          | 50                  |  |  |  |
| Age range                | 5 - 14              |  |  |  |
| Device dimensions [m]    | 8.83 x 5.43 x 13.24 |  |  |  |
| Compliance with the norm | EN-1176-1:2017-12   |  |  |  |
| Spare parts              |                     |  |  |  |

| SAFETY SURFACE |                        |           |                              |  |
|----------------|------------------------|-----------|------------------------------|--|
| Zone           | Max height of fall [m] | Area [m²] | Perimeter of safety zone [m] |  |
| Α              |                        |           |                              |  |
| В              |                        |           | 53                           |  |
| С              | 2.82                   | 160       |                              |  |