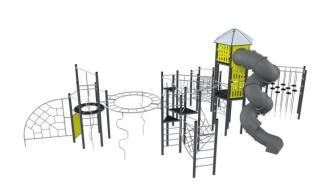

## **DESCRIPTION**

An incredible attraction for climbing enthusiasts! Ladders, ropes, interlaced, climbing wall, platforms are just some of the obstacles to overcome in this set. While climbing, crossing and hanging, every muscle works, which improves strength, endurance, coordination, as well as agility and flexibility. Such fun guarantees balanced motor development. Overcoming your own limitations and developing the general physical condition are undoubtedly the benefits for users of fitness devices.