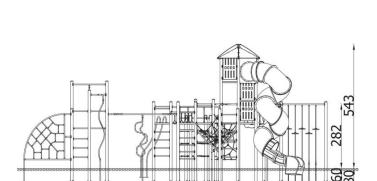

| INFORM                   | INFORMATION         |  |  |  |
|--------------------------|---------------------|--|--|--|
| Number of users          | 50                  |  |  |  |
| Age range                | 5 - 14              |  |  |  |
| Device dimensions [m]    | 8.83 x 5.43 x 13.24 |  |  |  |
| Compliance with the norm | EN-1176-1:2017-12   |  |  |  |
| Spare parts              |                     |  |  |  |

| SAFETY SURFACE |                        |           |                              |  |
|----------------|------------------------|-----------|------------------------------|--|
| Zone           | Max height of fall [m] | Area [m²] | Perimeter of safety zone [m] |  |
| Α              |                        |           |                              |  |
| В              |                        |           | 53                           |  |
| С              | 2.82                   | 160       |                              |  |