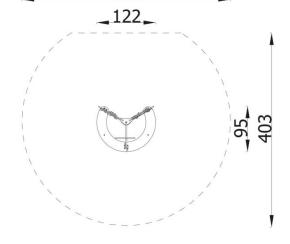

| INFORMATION              |                    |  |  |
|--------------------------|--------------------|--|--|
| Number of users          | 3                  |  |  |
| Age range                | 0 - 6              |  |  |
| Device dimensions [m]    | 1.22 x 1.02 x 0.95 |  |  |
| Compliance with the norm | EN-1176-1:2017-12  |  |  |
| Spare parts              |                    |  |  |

| SAFETY SURFACE |                        |           |                              |
|----------------|------------------------|-----------|------------------------------|
| Zone           | Max height of fall [m] | Area [m²] | Perimeter of safety zone [m] |
| А              | 0.52                   | 14.5      |                              |
| В              |                        |           | 13.5                         |
| С              |                        |           |                              |