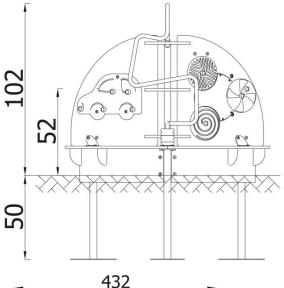

| INFORMATION              |                    |  |  |
|--------------------------|--------------------|--|--|
| Number of users          | 3                  |  |  |
| Age range                | 0 - 6              |  |  |
| Device dimensions [m]    | 1.22 x 1.02 x 0.95 |  |  |
| Compliance with the norm | EN-1176-1:2017-12  |  |  |
| Spare parts              |                    |  |  |