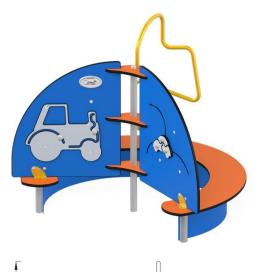

## Mini Car Island **7102EPZ**

## **DESCRIPTION**

An interesting form of a small island, which was created for children aged 0-3, encourages children to play. Exploring the relationship between the work of gears, fun manipulations, a bench on which you can sit comfortably, gives the island an unusual character. Thanks to various elements, it develops the motor skills of children, stimulates their curiosity, teaches them independence in overcoming various barriers. Climbing and descending from the island exercises balance and coordination of movements.