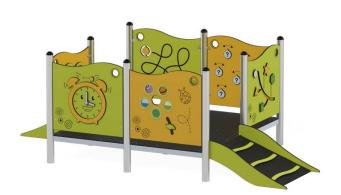

## **DESCRIPTION**

The 6504 set is a play center for toddlers. After navigating the entry ramp, children discover a large, open space with many attractions, including manipulative elements and games placed on six safety panels. Construction: load-bearing posts made from stainless steel pipes with a diameter of 76.1 mm. Anchoring: directly in the ground. Roofs and safety panels: panels made from flexible high-pressure polyethylene HDPE (15 mm). Steel components: fittings and connectors made from stainless steel.