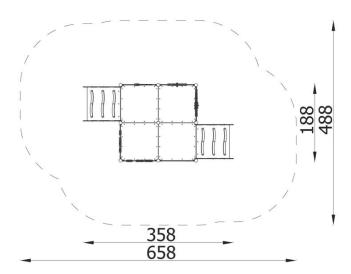

| INFORMATION                              |    |  |  |
|------------------------------------------|----|--|--|
| Number of users                          | 12 |  |  |
| Age range                                |    |  |  |
| Device dimensions [m] 1,88 x 1,19 x 3,58 |    |  |  |
| Compliance with the norm                 |    |  |  |
| Spare parts                              |    |  |  |