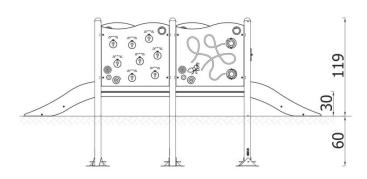

## **DESCRIPTION**

The 6504 set is a play center for toddlers. After navigating the entry ramp, children discover a large, open space with many attractions, including manipulative elements and games placed on six safety panels. Construction: load-bearing posts made from stainless steel pipes with a diameter of 76.1 mm. Anchoring: directly in the ground. Roofs and safety panels: panels made from flexible high-pressure polyethylene HDPE (15 mm). Steel components: fittings and connectors made from stainless steel.

| INFORMATION                              |    |  |  |
|------------------------------------------|----|--|--|
| Number of users                          | 12 |  |  |
| Age range                                |    |  |  |
| Device dimensions [m] 1,88 x 1,19 x 3,58 |    |  |  |
| Compliance with the norm                 |    |  |  |
| Spare parts                              |    |  |  |