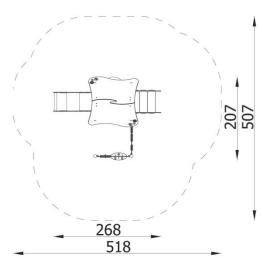

connectors made from stainless steel.

| INFORMATION              |                    |  |  |
|--------------------------|--------------------|--|--|
| Number of users          | 8                  |  |  |
| Age range                |                    |  |  |
| Device dimensions [m]    | 2,07 x 2,54 x 2,68 |  |  |
| Compliance with the norm |                    |  |  |
| Spare parts              |                    |  |  |