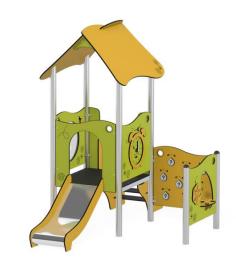

## **DESCRIPTION**

The 6505 set is a tower with a slide, a porthole for

observing the surroundings from a different perspective, and safe stairs – perfect for more active toddlers. For those who prefer static play, the lower part of the structure offers manipulative panels in the form of a shop and a game of uncovering puzzles. Construction: load-bearing posts made from stainless steel pipes with a diameter of 76.1 mm. Anchoring: directly in the ground. Roofs and safety panels: panels made from flexible high-pressure polyethylene HDPE (15 mm). Steel components: fittings and