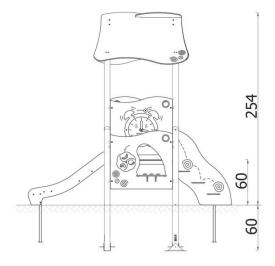

connectors made from stainless steel.

| INFORMATION              |                    |  |  |
|--------------------------|--------------------|--|--|
| Number of users          | 8                  |  |  |
| Age range                |                    |  |  |
| Device dimensions [m]    | 2,07 x 2,54 x 2,68 |  |  |
| Compliance with the norm |                    |  |  |
| Spare parts              |                    |  |  |