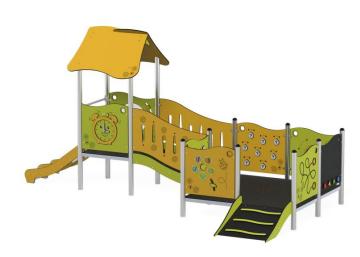

## DESCRIPTION

The 6506 set is a tower with a double slide, a porthole for observing the surroundings from a different perspective, and a panel with a cheerful clock, all accessible via a safe bridge. After navigating the entry ramp, toddlers will find interesting games and manipulative elements encouraging play and exploration. The large platforms provide ample space, allowing multiple children to play simultaneously. Construction: load-bearing posts made from stainless steel pipes with a diameter of 76.1 mm. Anchoring: directly in the ground. Roofs and safety panels: panels made from flexible high-pressure polyethylene Steel components: fittings and HDPE (15 mm). connectors made from stainless steel.