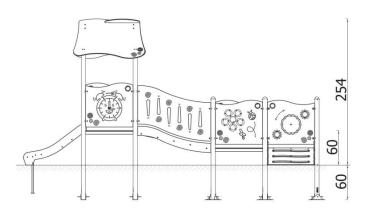

## DESCRIPTION

The 6506 set is a tower with a double slide, a porthole for observing the surroundings from a different perspective, and a panel with a cheerful clock, all accessible via a safe bridge. After navigating the entry ramp, toddlers will find interesting games and manipulative elements encouraging play and exploration. The large platforms provide ample space, allowing multiple children to play simultaneously. Construction: load-bearing posts made from stainless steel pipes with a diameter of 76.1 mm. Anchoring: directly in the ground. Roofs and safety panels: panels made from flexible high-pressure polyethylene Steel components: fittings and HDPE (15 mm). connectors made from stainless steel.

| INFORMATION              |                    |  |  |
|--------------------------|--------------------|--|--|
| Number of users          | 22                 |  |  |
| Age range                |                    |  |  |
| Device dimensions [m]    | 2,86 x 2,54 x 5,13 |  |  |
| Compliance with the norm |                    |  |  |
| Spare parts              |                    |  |  |