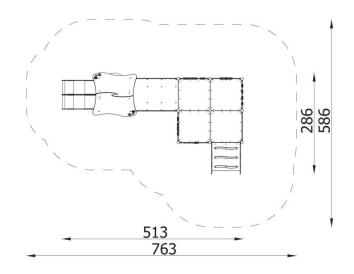

| INFORMATION              |                    |  |  |
|--------------------------|--------------------|--|--|
| Number of users          | 22                 |  |  |
| Age range                |                    |  |  |
| Device dimensions [m]    | 2,86 x 2,54 x 5,13 |  |  |
| Compliance with the norm |                    |  |  |
| Spare parts              |                    |  |  |