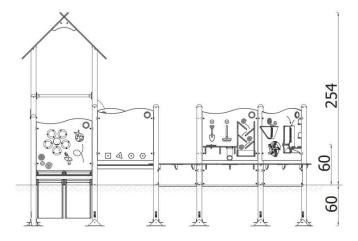

## **DESCRIPTION**

The 6507 set is a mini complex for active play and

fun. It includes a sandbox with three manipulative panels and a tower with a double slide. Easy-to-navigate entrances and low platforms create a environment. Numerous manipulative elements spark curiosity and encourage exploration, while the porthole window allows children to observe their surroundings from a different perspective. Construction: load-bearing posts made from stainless steel pipes with a diameter of 76.1 mm. Anchoring: directly in the ground. Roofs and safety panels: panels made from flexible high-pressure polyethylene Steel components: fittings and HDPE (15 mm). connectors made from stainless steel.

| INFORMATION              |                    |  |  |
|--------------------------|--------------------|--|--|
| Number of users          | 22                 |  |  |
| Age range                |                    |  |  |
| Device dimensions [m]    | 3,78 x 2,54 x 4,25 |  |  |
| Compliance with the norm |                    |  |  |
| Spare parts              |                    |  |  |