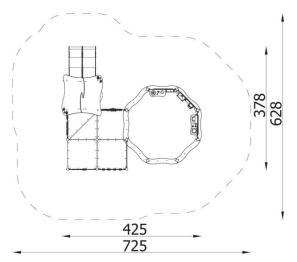

| INFORMATION              |                    |  |  |
|--------------------------|--------------------|--|--|
| Number of users          | 22                 |  |  |
| Age range                |                    |  |  |
| Device dimensions [m]    | 3,78 x 2,54 x 4,25 |  |  |
| Compliance with the norm |                    |  |  |
| Spare parts              |                    |  |  |