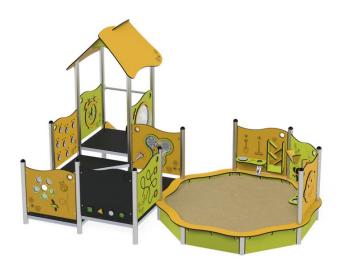

## **DESCRIPTION**

The 6507 set is a mini complex for active play and

fun. It includes a sandbox with three manipulative panels and a tower with a double slide. Easy-to-navigate entrances and low platforms create a environment. Numerous manipulative elements spark curiosity and encourage exploration, while the porthole window allows children to observe their surroundings from a different perspective. Construction: load-bearing posts made from stainless steel pipes with a diameter of 76.1 mm. Anchoring: directly in the ground. Roofs and safety panels: panels made from flexible high-pressure polyethylene Steel components: fittings and HDPE (15 mm). connectors made from stainless steel.