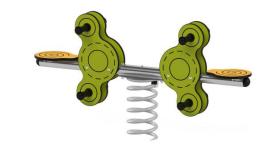

## Seesaw on Spring Milo, metal base 31279K

## **DESCRIPTION**

The seesaw from the MILO collection is designed for two users. Durable and safe, made from the highest quality materials, it is an indispensable element of any playground. Swinging releases positive emotions, exercises coordination, balance, and muscle strength.

Construction: spring made from steel protected against corrosion by galvanizing and powder coating, structural element made from stainless steel; Anchoring: device mounted on a metal anchor; Seats: made from extremely durable HDPE polyethylene board; Fittings and connectors: made from stainless steel.