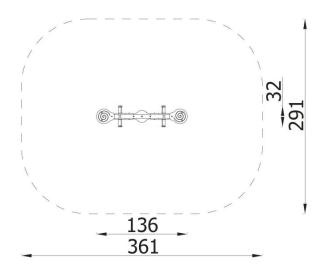

| INFORMATION              |                   |  |  |
|--------------------------|-------------------|--|--|
| Number of users          | 2                 |  |  |
| Age range                |                   |  |  |
| Device dimensions [m]    | 0,32 x 0,7 x 1,36 |  |  |
| Compliance with the norm |                   |  |  |
| Spare parts              |                   |  |  |

| SAFETY SURFACE |                        |           |                              |  |
|----------------|------------------------|-----------|------------------------------|--|
| Zone           | Max height of fall [m] | Area [m²] | Perimeter of safety zone [m] |  |
| А              |                        |           |                              |  |
| В              |                        |           |                              |  |
| С              |                        |           |                              |  |