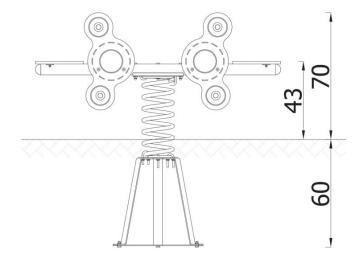

| INFORMATION              |                   |  |  |
|--------------------------|-------------------|--|--|
| Number of users          | 2                 |  |  |
| Age range                |                   |  |  |
| Device dimensions [m]    | 0,32 x 0,7 x 1,36 |  |  |
| Compliance with the norm |                   |  |  |
| Spare parts              |                   |  |  |

Construction: spring made from steel protected against corrosion by galvanizing and powder coating, structural element made from stainless steel; Anchoring: device mounted on a metal anchor; Seats: made from extremely durable HDPE polyethylene board; Fittings and connectors: made from stainless steel.