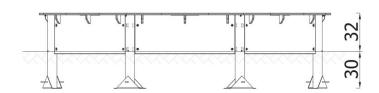

## **DESCRIPTION**

Sandboxes are an indispensable element of any playground. Playing in the sand helps develop motor skills and coordination and provides an opportunity to make new friends. The sandbox is surrounded by a bench made of polypropylene board. WARNING! The device is sold without sand. Construction: structural elements made from stainless steel, sides and seats made from HDPE board; Anchoring: directly in the ground; Seats: made from extremely durable HDPE polyethylene board; Fittings and connectors: made from stainless steel.

| INFORMATION              |                    |  |
|--------------------------|--------------------|--|
| Number of users          | 8                  |  |
| Age range                |                    |  |
| Device dimensions [m]    | 2,39 x 0,32 x 2,39 |  |
| Compliance with the norm |                    |  |
| Spare parts              |                    |  |