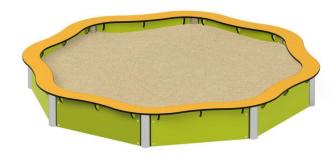

## **DESCRIPTION**

Sandboxes are an indispensable element of any playground. Playing in the sand helps develop motor skills and coordination and provides an opportunity to make new friends. The sandbox is surrounded by a bench made of polypropylene board. WARNING! The device is sold without sand. Construction: structural elements made from stainless steel, sides and seats made from HDPE board; Anchoring: directly in the ground; Seats: made from extremely durable HDPE polyethylene board; Fittings and connectors: made from stainless steel.