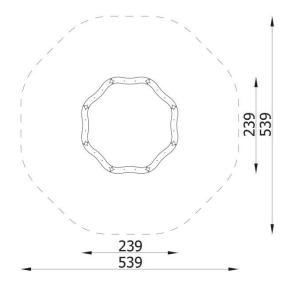

| INFORMATION              |                    |  |
|--------------------------|--------------------|--|
| Number of users          | 8                  |  |
| Age range                |                    |  |
| Device dimensions [m]    | 2,39 x 0,32 x 2,39 |  |
| Compliance with the norm |                    |  |
| Spare parts              |                    |  |