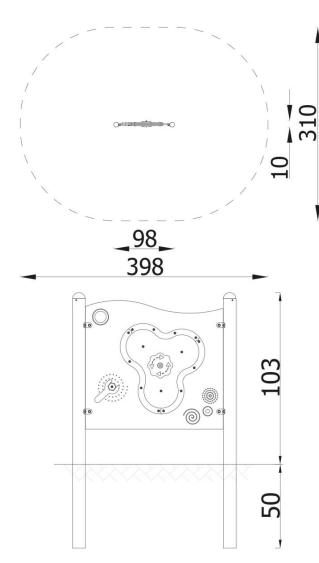

| INFORMATION              |                    |  |
|--------------------------|--------------------|--|
| Number of users          | 2                  |  |
| Age range                |                    |  |
| Device dimensions [m]    | 0,08 x 1,03 x 0,98 |  |
| Compliance with the norm |                    |  |
| Spare parts              |                    |  |