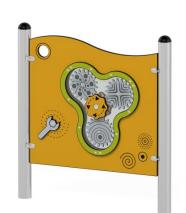

## **DESCRIPTION**

A double-sided panel with gears that rotate to provide interesting visual effects. An additional rotating element in the form of a key is also included. Ideal for developing fine motor skills, supporting children's curiosity, and enabling discovery and sensory experience. Construction: load-bearing posts made from stainless steel pipes with a diameter of 76.1 mm; Anchoring: directly in the ground; Panel: made from flexible high-pressure polyethylene HDPE (15 mm); Steel components: fittings and connectors made from stainless steel.