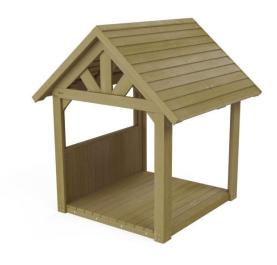

## Terra House, lattice 3374

## **DESCRIPTION**

The lattice structure of the Terra House provides natural lighting, creating a cozy yet open space for play and relaxation. The house is an ideal spot for reading, resting, or engaging in creative play. Additionally, it is designed with aesthetics in mind, making it a beautiful addition to any garden or playground. The natural materials and aesthetic design create a harmonious and inspiring environment. Construction: pine wood boards with a thickness of 2.0 and 2.5 cm, vacuum impregnated; Anchoring: freestanding products and those anchored directly in the ground using a steel anchor.