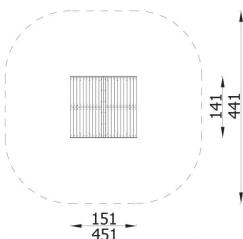

| INFORMATION              |                    |  |  |
|--------------------------|--------------------|--|--|
| Number of users          | 4                  |  |  |
| Age range                |                    |  |  |
| Device dimensions [m]    | 1,51 x 1,68 x 1,41 |  |  |
| Compliance with the norm |                    |  |  |
| Spare parts              |                    |  |  |