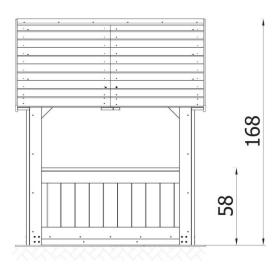

| INFORMATION              |                    |  |  |
|--------------------------|--------------------|--|--|
| Number of users          | 4                  |  |  |
| Age range                |                    |  |  |
| Device dimensions [m]    | 1,51 x 1,68 x 1,41 |  |  |
| Compliance with the norm |                    |  |  |
| Spare parts              |                    |  |  |