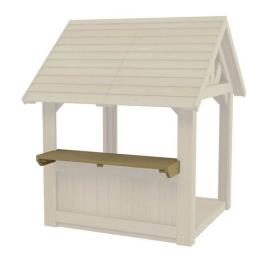

## **DESCRIPTION**

The countertop mounted on the window of the Lattice House is a practical addition that transforms the house into a shop, post office, or other creative play spaces. Made of impregnated wood, the countertop is durable and weather-resistant. It blends perfectly with the house's aesthetics, providing additional opportunities for outdoor play and learning. Construction: pine wood boards with a thickness of 2.0 and 2.5 cm, vacuum impregnated; Anchoring: freestanding products and those anchored directly in the ground using a steel anchor.