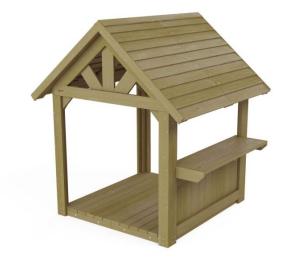

## **DESCRIPTION**

The countertop mounted on the window of the Lattice House is a practical addition that transforms the house into a shop, post office, or other creative play spaces. Made of impregnated wood, the countertop is durable and weather-resistant. It blends perfectly with the house's aesthetics, providing additional opportunities for outdoor play and learning. Construction: pine wood boards with a thickness of 2.0 and 2.5 cm, vacuum impregnated; Anchoring: freestanding products and those anchored directly in the ground using a steel anchor.