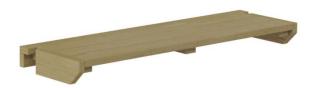

## **DESCRIPTION**

The countertop mounted on the window of the Lattice House is a practical addition that transforms the house into a shop, post office, or other creative play spaces. Made of impregnated wood, the countertop is durable and weather-resistant. It blends perfectly with the house's aesthetics, providing additional opportunities for outdoor play and learning. Construction: pine wood boards with a thickness of 2.0 and 2.5 cm, vacuum impregnated; Anchoring: freestanding products and those anchored directly in the ground using a steel anchor.