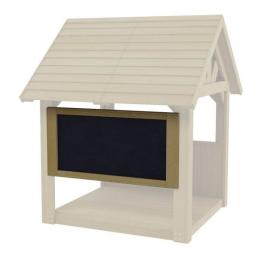

## Board for lattice House 58107

## **DESCRIPTION**

The dry-erase board is a versatile addition to the Lattice House, allowing it to be transformed into a school, shop, or restaurant. With an easy-to-clean surface, children can create and change notes, prices, or menus according to their imagination. The durable construction and weather resistance make the board ideal for outdoor play.