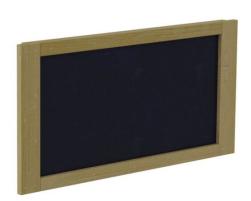

## Board for lattice House 58107

## **DESCRIPTION**

The dry-erase board is a versatile addition to the Lattice House, allowing it to be transformed into a school, shop, or restaurant. With an easy-to-clean surface, children can create and change notes, prices, or menus according to their imagination. The durable construction and weather resistance make the board ideal for outdoor play.

Construction: pine wood boards with a thickness of 2.0 and 2.5 cm, vacuum impregnated;

Board: Plywood covered with a chalkboard surface.

| INFORMATION              |                   |  |  |
|--------------------------|-------------------|--|--|
| Number of users          | 2                 |  |  |
| Age range                |                   |  |  |
| Device dimensions [m]    | 0,05 x 0,55 x 1,1 |  |  |
| Compliance with the norm |                   |  |  |
| Spare parts              |                   |  |  |