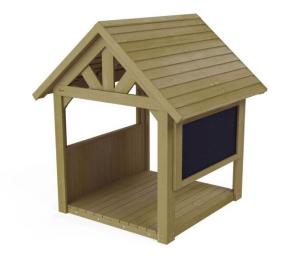

## Board for lattice House 58107

## **DESCRIPTION**

The dry-erase board is a versatile addition to the Lattice House, allowing it to be transformed into a school, shop, or restaurant. With an easy-to-clean surface, children can create and change notes, prices, or menus according to their imagination. The durable construction and weather resistance make the board ideal for outdoor play.