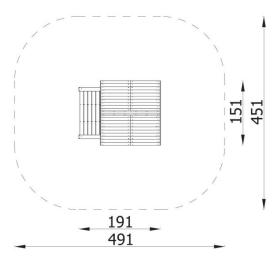

| INFORMATION              |                    |  |  |
|--------------------------|--------------------|--|--|
| Number of users          | 4                  |  |  |
| Age range                |                    |  |  |
| Device dimensions [m]    | 1,51 x 1,79 x 1,91 |  |  |
| Compliance with the norm |                    |  |  |
| Spare parts              |                    |  |  |

| SAFETY SURFACE |                        |           |                              |  |
|----------------|------------------------|-----------|------------------------------|--|
| Zone           | Max height of fall [m] | Area [m²] | Perimeter of safety zone [m] |  |
| А              |                        |           |                              |  |
| В              |                        |           |                              |  |
| С              |                        |           |                              |  |