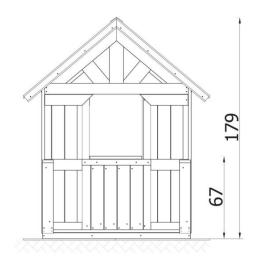

| INFORMATION              |                    |  |  |
|--------------------------|--------------------|--|--|
| Number of users          | 4                  |  |  |
| Age range                |                    |  |  |
| Device dimensions [m]    | 1,51 x 1,79 x 1,91 |  |  |
| Compliance with the norm |                    |  |  |
| Spare parts              |                    |  |  |