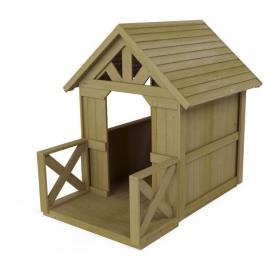

## Terra House, with terrace 3373

## **DESCRIPTION**

This unique playhouse combines functionality, aesthetics, and inspiration for creative outdoor activities. It features a charming terrace that provides extra space for play, relaxation, and meeting friends. The terrace can be decorated with flower pots, string lights, or other ornaments, allowing children to create their unique spaces. Made of impregnated wood, it ensures durability and weather resistance. You can purchase matching furniture, such as a table and stools, to complete the set and increase the space's functionality. Construction: pine wood boards with a thickness of 2.0 and 2.5 cm, vacuum impregnated; Anchoring: freestanding products and those anchored directly in the ground using a steel anchor.