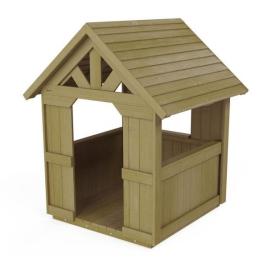

## **DESCRIPTION**

This minimalist yet functional playhouse fits perfectly with the idea of outdoor play, supporting children's development through creativity and interaction with the environment. Its simple structure allows easy customization to fit children's needs and imagination. The house is ideal for role-playing as a shop, café, post office, or home. It also serves as a cozy nook for reading, drawing, or simply relaxing outdoors. Made of impregnated wood, it ensures durability and weather resistance while highlighting its natural character. You can purchase furniture from the Terra collection, such as a table and stools, to enhance its functionality and play possibilities. Construction: pine wood boards with a thickness of 2.0 and...