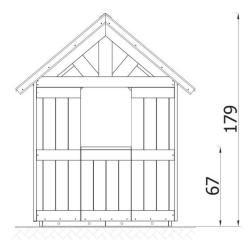

| INFORM                   | INFORMATION        |  |  |
|--------------------------|--------------------|--|--|
| Number of users          | 4                  |  |  |
| Age range                |                    |  |  |
| Device dimensions [m]    | 1,51 x 1,79 x 1,41 |  |  |
| Compliance with the norm |                    |  |  |
| Spare parts              |                    |  |  |