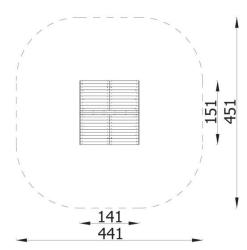

| INFORM                   | INFORMATION        |  |  |
|--------------------------|--------------------|--|--|
| Number of users          | 4                  |  |  |
| Age range                |                    |  |  |
| Device dimensions [m]    | 1,51 x 1,79 x 1,41 |  |  |
| Compliance with the norm |                    |  |  |
| Spare parts              |                    |  |  |

| SAFETY SURFACE |                        |           |                              |  |
|----------------|------------------------|-----------|------------------------------|--|
| Zone           | Max height of fall [m] | Area [m²] | Perimeter of safety zone [m] |  |
| Α              |                        |           |                              |  |
| В              |                        |           |                              |  |
| С              |                        |           |                              |  |