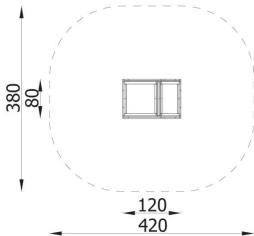

| INFORMATION              |                  |  |  |
|--------------------------|------------------|--|--|
| Number of users          | 4                |  |  |
| Age range                |                  |  |  |
| Device dimensions [m]    | 0,8 x 1,49 x 1,2 |  |  |
| Compliance with the norm |                  |  |  |
| Spare parts              |                  |  |  |