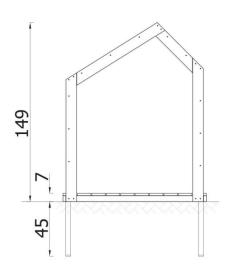

| INFORMATION              |                  |  |  |
|--------------------------|------------------|--|--|
| Number of users          | 4                |  |  |
| Age range                |                  |  |  |
| Device dimensions [m]    | 0,8 x 1,49 x 1,2 |  |  |
| Compliance with the norm |                  |  |  |
| Spare parts              |                  |  |  |