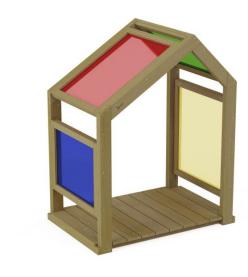

## **DESCRIPTION**

The Terra Rainbow House is a unique element of the collection, featuring colorful walls made of plexiglass (acrylic glass). It is a cozy place for relaxation and observation of changing colorful lights. The transparent walls let sunlight through, creating beautiful, colorful light shadows, giving the house a magical and inspiring character. Children can experiment with light effects, learning about colors, shadows, and reflections. The Terra Rainbow House is not only an aesthetic addition to the garden but also a functional educational tool that supports children's development through play and discovery. The house's structure is made of natural, impregnated wood, ensuring durability and weather resistance. Constructi...