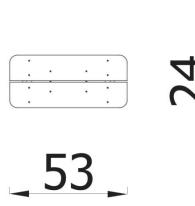

| INFORMATION              |                     |  |  |
|--------------------------|---------------------|--|--|
| Number of users          | 1                   |  |  |
| Age range                |                     |  |  |
| Device dimensions [m]    | 0,235 x 0,3 x 0,525 |  |  |
| Compliance with the norm |                     |  |  |
| Spare parts              |                     |  |  |