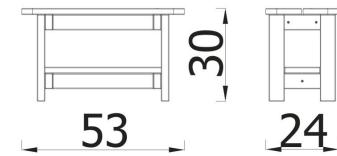

| INFORMATION              |                     |  |  |
|--------------------------|---------------------|--|--|
| Number of users          | 1                   |  |  |
| Age range                |                     |  |  |
| Device dimensions [m]    | 0,235 x 0,3 x 0,525 |  |  |
| Compliance with the norm |                     |  |  |
| Spare parts              |                     |  |  |