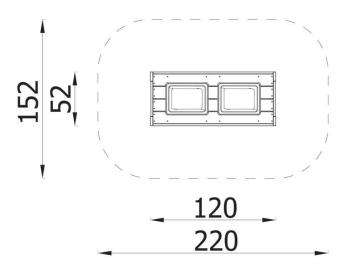

Construction: pine wood boards with a thickness of 2.0 and 2.5 cm, vacuum impregnated; Containers: Made from durable polymer resistant to outdoor conditions.

| INFORMATION              |                   |  |  |
|--------------------------|-------------------|--|--|
| Number of users          | 4                 |  |  |
| Age range                |                   |  |  |
| Device dimensions [m]    | 0,52 x 0,58 x 1,2 |  |  |
| Compliance with the norm |                   |  |  |
| Spare parts              |                   |  |  |