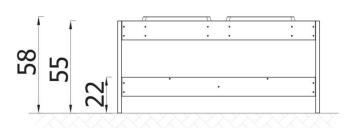

Construction: pine wood boards with a thickness of 2.0 and 2.5 cm, vacuum impregnated; Containers: Made from durable polymer resistant to outdoor conditions.

| INFORMATION              |                   |  |  |
|--------------------------|-------------------|--|--|
| Number of users          | 4                 |  |  |
| Age range                |                   |  |  |
| Device dimensions [m]    | 0,52 x 0,58 x 1,2 |  |  |
| Compliance with the norm |                   |  |  |
| Spare parts              |                   |  |  |