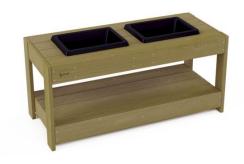

## Terra Table with 2 containers, large 58104

## **DESCRIPTION**

The table is equipped with two durable containers that allow for the storage and organization of various play materials, such as sand, water, stones, or gardening tools. Ideal for sensory play and creative outdoor projects, this table is a practical and inspiring tool that supports children's development through interaction with natural materials and creative play.