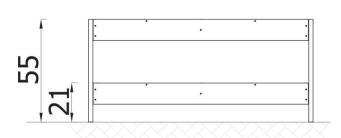

Construction: pine wood boards with a thickness of 2.0 and 2.5 cm, vacuum impregnated.

| INFORMATION              |                   |  |  |
|--------------------------|-------------------|--|--|
| Number of users          | 4                 |  |  |
| Age range                |                   |  |  |
| Device dimensions [m]    | 0,52 x 0,55 x 1,2 |  |  |
| Compliance with the norm |                   |  |  |
| Spare parts              |                   |  |  |