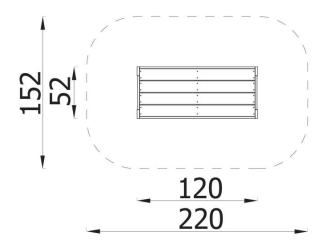

Construction: pine wood boards with a thickness of 2.0 and 2.5 cm, vacuum impregnated.

| INFORMATION              |                   |  |  |
|--------------------------|-------------------|--|--|
| Number of users          | 4                 |  |  |
| Age range                |                   |  |  |
| Device dimensions [m]    | 0,52 x 0,55 x 1,2 |  |  |
| Compliance with the norm |                   |  |  |
| Spare parts              |                   |  |  |