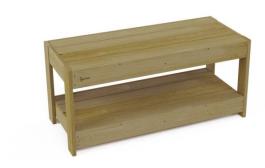

## Terra Side Table, large 58101

## **DESCRIPTION**

The Terra auxiliary tables provide additional space for kitchen play and can also serve as standalone places for outdoor experiments and experiences. They offer ample space for storing and organizing play materials, making it easier for children to access tools and materials. Made of natural, impregnated wood, these tables are durable and weather-resistant.

Construction: pine wood boards with a thickness of 2.0 and 2.5 cm, vacuum impregnated.

| INFORMATION              |                   |  |  |
|--------------------------|-------------------|--|--|
| Number of users          | 4                 |  |  |
| Age range                |                   |  |  |
| Device dimensions [m]    | 0,52 x 0,55 x 1,2 |  |  |
| Compliance with the norm |                   |  |  |
| Spare parts              |                   |  |  |