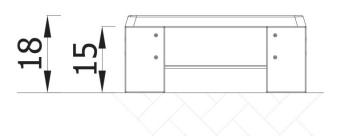

| INFORMATION              |                    |  |  |
|--------------------------|--------------------|--|--|
| Number of users          | 2                  |  |  |
| Age range                |                    |  |  |
| Device dimensions [m]    | 0,36 x 0,18 x 0,41 |  |  |
| Compliance with the norm |                    |  |  |
| Spare parts              |                    |  |  |