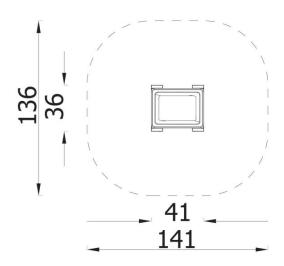

| INFORMATION              |                    |  |  |
|--------------------------|--------------------|--|--|
| Number of users          | 2                  |  |  |
| Age range                |                    |  |  |
| Device dimensions [m]    | 0,36 x 0,18 x 0,41 |  |  |
| Compliance with the norm |                    |  |  |
| Spare parts              |                    |  |  |