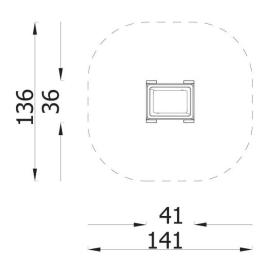

| INFORMATION              |                    |  |  |
|--------------------------|--------------------|--|--|
| Number of users          | 2                  |  |  |
| Age range                |                    |  |  |
| Device dimensions [m]    | 0,36 x 0,38 x 0,41 |  |  |
| Compliance with the norm |                    |  |  |
| Spare parts              |                    |  |  |