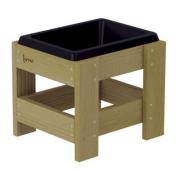

## Terra Planter with container, medium 58404

## **DESCRIPTION**

Terra planters with plastic containers are a versatile and educational element of the collection, available in three different heights. With durable plastic containers, these planters can be used for planting, allowing children to learn about plant growth cycles and basic gardening skills. Additionally, they can be used for water and sand play, enhancing children's sensory and manual skills. The frame is made of natural, durable and impregnated wood, which is Construction: pine wood boards weather-resistant. with a thickness of 2.0 and 2.5 cm, vacuum impregnated; Containers: Made from durable polymer resistant to outdoor conditions.