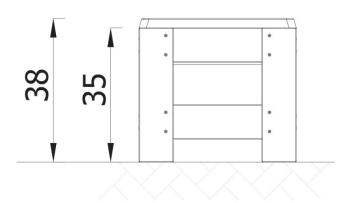

| INFORMATION              |                    |  |  |
|--------------------------|--------------------|--|--|
| Number of users          | 2                  |  |  |
| Age range                |                    |  |  |
| Device dimensions [m]    | 0,36 x 0,38 x 0,41 |  |  |
| Compliance with the norm |                    |  |  |
| Spare parts              |                    |  |  |