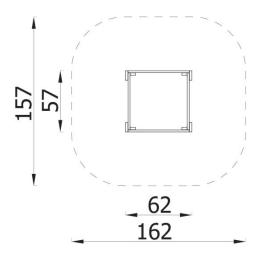

| INFORMATION              |                    |
|--------------------------|--------------------|
| Number of users          | 2                  |
| Age range                |                    |
| Device dimensions [m]    | 0,57 x 0,25 x 0,62 |
| Compliance with the norm |                    |
| Spare parts              |                    |