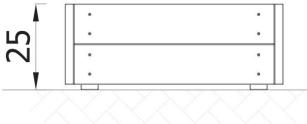

| INFORMATION              |                    |
|--------------------------|--------------------|
| Number of users          | 2                  |
| Age range                |                    |
| Device dimensions [m]    | 0,57 x 0,25 x 0,62 |
| Compliance with the norm |                    |
| Spare parts              |                    |