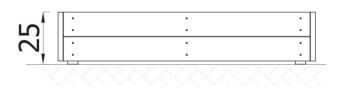

| INFORMATION              |                   |
|--------------------------|-------------------|
| Number of users          | 4                 |
| Age range                |                   |
| Device dimensions [m]    | 0,57 x 0,25 x 1,2 |
| Compliance with the norm |                   |
| Spare parts              |                   |