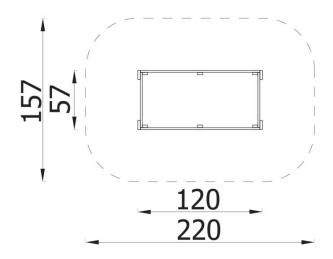

| INFORMATION              |                   |
|--------------------------|-------------------|
| Number of users          | 4                 |
| Age range                |                   |
| Device dimensions [m]    | 0,57 x 0,25 x 1,2 |
| Compliance with the norm |                   |
| Spare parts              |                   |