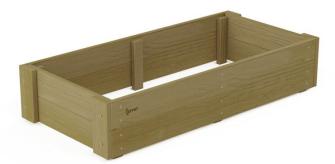

## DESCRIPTION

Terra vegetable garden beds are an excellent solution for young gardeners. Once filled with the appropriate soil and compost, they provide a wonderful space for learning to plant vegetables, herbs, and other plants. The garden beds are available in two sizes, allowing for customization to different needs and spaces. They enable children to develop creativity in designing their mini garden and teach responsibility for plant care, providing space for outdoor learning and play, which fosters the growth of their passion. Made from durable, impregnated wood, they are resistant to weather conditions and long-lasting. Construction: pine wood boards with a thickness of 2.0 and 2.5 cm, vacuum impregnated.