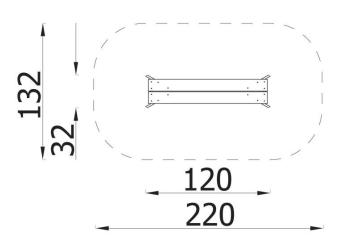

| INFORMATION              |                   |  |  |
|--------------------------|-------------------|--|--|
| Number of users          | 2                 |  |  |
| Age range                |                   |  |  |
| Device dimensions [m]    | 0,32 x 0,14 x 1,2 |  |  |
| Compliance with the norm |                   |  |  |
| Spare parts              |                   |  |  |