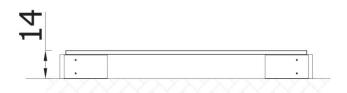

| INFORMATION              |                   |  |  |
|--------------------------|-------------------|--|--|
| Number of users          | 2                 |  |  |
| Age range                |                   |  |  |
| Device dimensions [m]    | 0,32 x 0,14 x 1,2 |  |  |
| Compliance with the norm |                   |  |  |
| Spare parts              |                   |  |  |