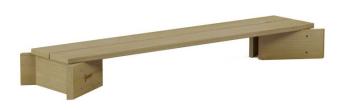

## Terra Footbridge for Sensory Hexagons 58204

## **DESCRIPTION**

The Terra footbridges for sensory hexagons are

designed to connect hexagons, creating sensory paths that develop children's coordination and balance. Made of natural, impregnated wood, they ensure durability and weather resistance. The footbridges are practical and functional additions to the sensory hexagons. Terra Sensory Hexagons are an innovative and versatile element of the collection designed to develop children's senses through interaction with various materials, providing an opportunity to explore the world through their senses in a safe and controlled environment. All elements are available for separate purchase, allowing for the creation of unique, personalized sets. Key Features: Modulari...