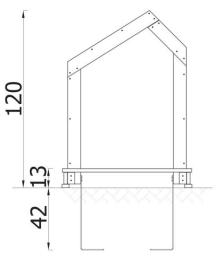

| INFORMATION              |                   |  |  |
|--------------------------|-------------------|--|--|
| Number of users          | 2                 |  |  |
| Age range                |                   |  |  |
| Device dimensions [m]    | 0,57 x 1,2 x 0,88 |  |  |
| Compliance with the norm |                   |  |  |
| Spare parts              |                   |  |  |