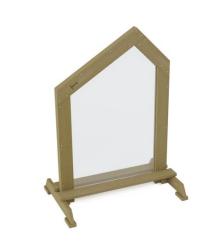

## **DESCRIPTION**

The Terra Painting Board is a creative and functional element of the Terra collection that encourages children to express their creativity outdoors. Available in two sizes: small and large, it can be adjusted to different spaces and needs. Made of clear plexiglass, the board offers a large surface for painting with paints or dry-erase markers. Children can create their artworks on both sides of the board, allowing multiple children to play simultaneously, which promotes cooperation and social interaction. The sturdy and aesthetic frames are made of impregnated wood, ensuring durability and weather resistance. The wooden elements add natural charm and blend perfectly with the rest of the Terra collection. Terra Pa...