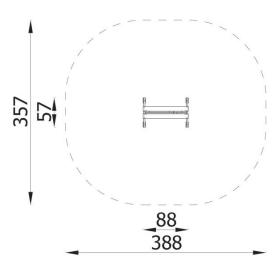

| INFORMATION              |                   |  |  |
|--------------------------|-------------------|--|--|
| Number of users          | 2                 |  |  |
| Age range                |                   |  |  |
| Device dimensions [m]    | 0,57 x 1,2 x 0,88 |  |  |
| Compliance with the norm |                   |  |  |
| Spare parts              |                   |  |  |

| SAFETY SURFACE |                        |           |                              |  |
|----------------|------------------------|-----------|------------------------------|--|
| Zone           | Max height of fall [m] | Area [m²] | Perimeter of safety zone [m] |  |
| А              |                        |           |                              |  |
| В              |                        |           |                              |  |
| С              |                        |           |                              |  |