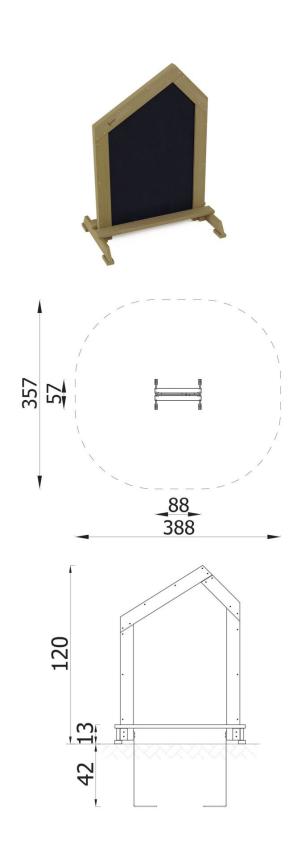

| INFORMATION              |                   |  |  |
|--------------------------|-------------------|--|--|
| Number of users          | 2                 |  |  |
| Age range                |                   |  |  |
| Device dimensions [m]    | 0,57 x 1,2 x 0,88 |  |  |
| Compliance with the norm |                   |  |  |
| Spare parts              |                   |  |  |