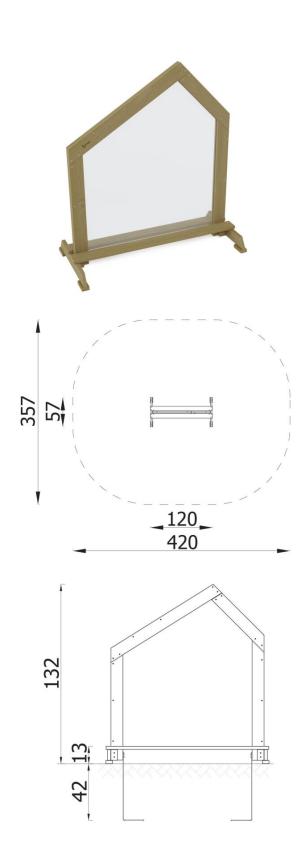

## **DESCRIPTION**

The Large Terra Painting Board is a creative and functional element of the Terra collection that encourages children to express their creativity outdoors. Available in two sizes, small and large, it can be tailored to different spaces and needs. Made from transparent plexiglass, the board offers a large surface for painting with paints or dry-erase markers. Children can create their artworks on both sides of the board, allowing multiple children to play simultaneously, promoting cooperation and social interaction. The sturdy and aesthetic frames are made of impregnated wood, ensuring durability and resistance to weather conditions. The wooden elements add natural charm and seamlessly integrate with the rest of the Terra colle...

| INFORMATION              |                   |  |  |
|--------------------------|-------------------|--|--|
| Number of users          | 2                 |  |  |
| Age range                |                   |  |  |
| Device dimensions [m]    | 0,57 x 1,33 x 1,2 |  |  |
| Compliance with the norm |                   |  |  |
| Spare parts              |                   |  |  |