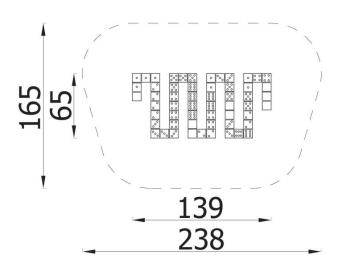

| INFORMATION              |                    |  |  |
|--------------------------|--------------------|--|--|
|                          |                    |  |  |
| Number of users          | 1+                 |  |  |
| Age range                |                    |  |  |
| Device dimensions [m]    | 0,65 x 0,02 x 1,39 |  |  |
| Compliance with the norm |                    |  |  |
| Spare parts              |                    |  |  |