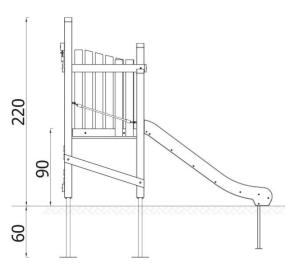

| INFORMATION              |                   |  |  |
|--------------------------|-------------------|--|--|
| Number of users          | 5                 |  |  |
| Age range                |                   |  |  |
| Device dimensions [m]    | 1,84 x 2,2 x 2,47 |  |  |
| Compliance with the norm |                   |  |  |
| Spare parts              |                   |  |  |

| SAFETY SURFACE |                        |           |                              |
|----------------|------------------------|-----------|------------------------------|
| Zone           | Max height of fall [m] | Area [m²] | Perimeter of safety zone [m] |
| А              |                        |           |                              |
| В              |                        |           |                              |
| С              |                        |           |                              |