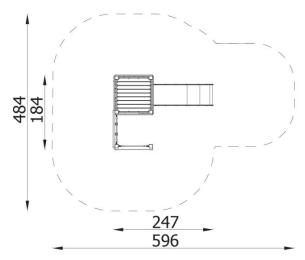

| INFORMATION              |                   |  |  |
|--------------------------|-------------------|--|--|
| Number of users          | 5                 |  |  |
| Age range                |                   |  |  |
| Device dimensions [m]    | 1,84 x 2,2 x 2,47 |  |  |
| Compliance with the norm |                   |  |  |
| Spare parts              |                   |  |  |

| SAFETY SURFACE |                        |           |                              |
|----------------|------------------------|-----------|------------------------------|
| Zone           | Max height of fall [m] | Area [m²] | Perimeter of safety zone [m] |
| А              |                        |           |                              |
| В              |                        |           |                              |
| С              |                        |           |                              |