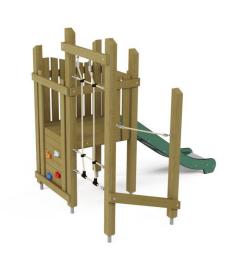

## **DESCRIPTION**

The Retro 102 Set is a perfect blend of traditional design and modern functionalities. The structure consists of a solid wooden platform equipped with a ladder and a rope climbing wall, enabling safe climbing. The slide, made from recycled HDPE sheet derived from fishing nets, ensures safe play. The natural wood used in the set seamlessly blends with the environment, and modern conservation methods guarantee its durability and resistance to weather conditions. Thanks to its solid construction and top-quality materials, the Retro 102 Set provides a safe place for play. The Retro 102 Set harmoniously fits into any setting, creating an aesthetic, durable, and functional play area that also teaches children resp...