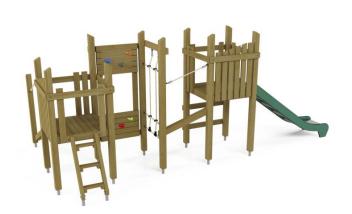

## **DESCRIPTION**

The Retro Set 202 is a harmonious blend of classic

and modern, offering children many opportunities for play. This set features a structure with two platforms connected by a climbing wall and a rope net. Children can climb, balance, and slide, supporting the development of their motor skills and coordination. The platforms, made from durable wood, are stable and safe due to proper reinforcement. The slide, made from HDPE panels, constructed from recycled fishing nets, is not only eco-friendly but also highly durable. The natural wood used in the construction blends perfectly with the surroundings, creating an aesthetic and welcoming play area. The conservation methods used ensure durability and resistance to w...