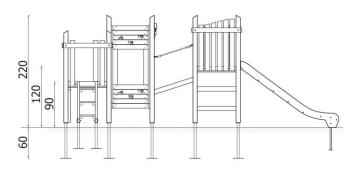

| INFORMATION              |                   |  |  |
|--------------------------|-------------------|--|--|
| Number of users          | 9                 |  |  |
| Age range                |                   |  |  |
| Device dimensions [m]    | 2,62 x 2,2 x 5,39 |  |  |
| Compliance with the norm |                   |  |  |
| Spare parts              |                   |  |  |