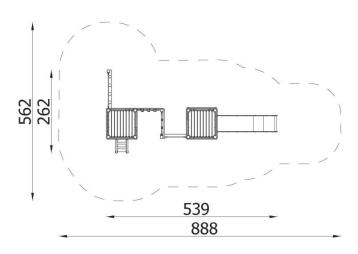

| INFORMATION              |                   |  |  |
|--------------------------|-------------------|--|--|
| Number of users          | 9                 |  |  |
| Age range                |                   |  |  |
| Device dimensions [m]    | 2,62 x 2,2 x 5,39 |  |  |
| Compliance with the norm |                   |  |  |
| Spare parts              |                   |  |  |