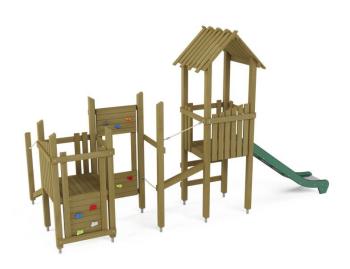

## **DESCRIPTION**

The Retro Set 204 is an impressive playground structure that combines elements of classic design with modern solutions, offering many opportunities for play and activity. The centerpiece of the set is a high lookout tower with a roof, providing an excellent place for observation. The set is equipped with two climbing walls that develop children's motor skills and coordination. Varied obstacles and ladders present additional challenges, encouraging physical activity and creative play. The long slide, made from recycled HDPE, not only provides safe play but also promotes an eco-friendly approach to playground equipment production. The natural wood used in the construction elements blends perfectly with the surro...