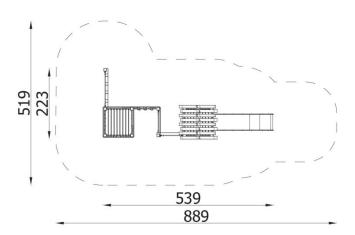

| INFORMATION              |                    |  |  |
|--------------------------|--------------------|--|--|
| Number of users          | 10                 |  |  |
| Age range                |                    |  |  |
| Device dimensions [m]    | 2,23 x 3,24 x 5,39 |  |  |
| Compliance with the norm |                    |  |  |
| Spare parts              |                    |  |  |