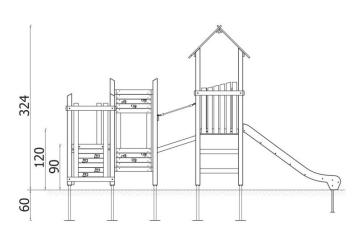

| INFORMATION              |                    |  |  |
|--------------------------|--------------------|--|--|
| Number of users          | 10                 |  |  |
| Age range                |                    |  |  |
| Device dimensions [m]    | 2,23 x 3,24 x 5,39 |  |  |
| Compliance with the norm |                    |  |  |
| Spare parts              |                    |  |  |

| SAFETY SURFACE |                        |           |                              |
|----------------|------------------------|-----------|------------------------------|
| Zone           | Max height of fall [m] | Area [m²] | Perimeter of safety zone [m] |
| А              |                        |           |                              |
| В              |                        |           |                              |
| С              |                        |           |                              |