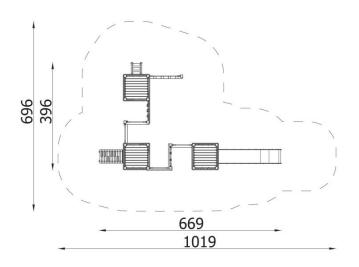

| INFORMATION              |                   |
|--------------------------|-------------------|
| Number of users          | 15                |
| Age range                |                   |
| Device dimensions [m]    | 3,96 x 2,8 x 6,69 |
| Compliance with the norm |                   |
| Spare parts              |                   |