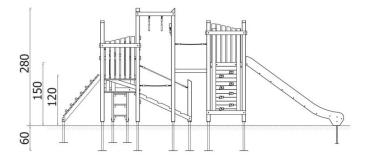

## DESCRIPTION

The Retro Set 301 is a comprehensive structure that combines the classic charm of a wooden playground with modern play elements. This set consists of three sturdy platforms that serve as stable starting points for various activities. Two climbing walls with stones and one with ropes offer children challenges that develop their motor skills and coordination. The Retro Set 301 also includes various interesting entrances and passages, providing children with many opportunities for exploration and play. The long slide, made from HDPE material recycled from fishing nets, not only ensures safe play but also aligns with our commitment The solid construction from to environmental care. natural wood, protected against mo...