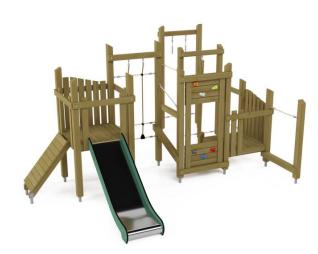

## DESCRIPTION

The Retro Set 302 is an extensive playground that perfectly combines classic design with modern solutions. It consists of three sturdy platforms, providing various opportunities for play and climbing. Two slides made from HDPE panels recycled from fishing nets ensure safe play. The set includes various obstacles and bridges that develop children's motor skills while adding challenges and adventures. A high inclined entry ramp facilitates access to higher levels, while the climbing wall with stones encourages active play and climbing skills development. The natural wood used in the set blends perfectly with the surroundings, and advanced conservation methods ensure its durability and resistance to weather condi...