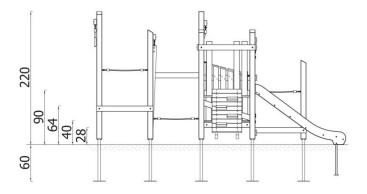

| INFORMATION              |                   |  |  |  |
|--------------------------|-------------------|--|--|--|
| Number of users          | 13                |  |  |  |
| Age range                |                   |  |  |  |
| Device dimensions [m]    | 4,13 x 2,5 x 4,15 |  |  |  |
| Compliance with the norm |                   |  |  |  |
| Spare parts              |                   |  |  |  |