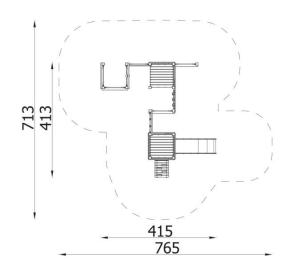

| INFORMATION              |                   |  |  |  |
|--------------------------|-------------------|--|--|--|
| Number of users          | 13                |  |  |  |
| Age range                |                   |  |  |  |
| Device dimensions [m]    | 4,13 x 2,5 x 4,15 |  |  |  |
| Compliance with the norm |                   |  |  |  |
| Spare parts              |                   |  |  |  |