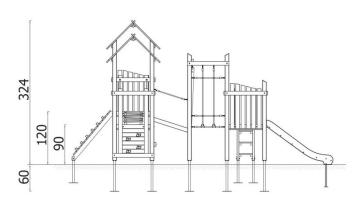

| INFORMATION              |                    |  |  |
|--------------------------|--------------------|--|--|
| Number of users          | 13                 |  |  |
| Age range                |                    |  |  |
| Device dimensions [m]    | 3,98 x 3,24 x 5,86 |  |  |
| Compliance with the norm |                    |  |  |
| Spare parts              |                    |  |  |