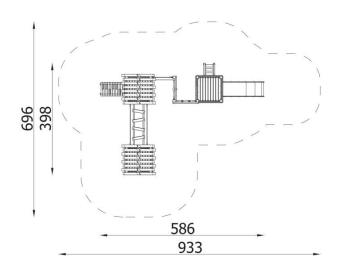

| INFORMATION              |                    |  |  |
|--------------------------|--------------------|--|--|
| Number of users          | 13                 |  |  |
| Age range                |                    |  |  |
| Device dimensions [m]    | 3,98 x 3,24 x 5,86 |  |  |
| Compliance with the norm |                    |  |  |
| Spare parts              |                    |  |  |