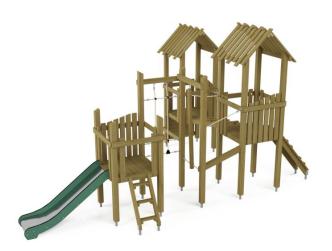

## **DESCRIPTION**

The Retro Set 304 is the perfect combination of classic design with modern functions. It consists of three platforms that provide various play opportunities. High lookout towers with roofs offer wonderful views. The climbing wall, equipped with colorful stones, develops motor skills, while sturdy stairs and ramps ensure easy and safe access. The Retro Set 304 blends perfectly with any environment, creating an aesthetic and functional play area that teaches children respect for nature. Construction: load-bearing posts made from knot-free pine wood, 90x90 Platforms: boards made from 2.5 cm thick hard alder Safety features: pine boards, 2.5 cm thick; Slides: sliding surfaces made from stainless ...