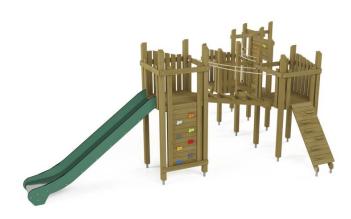

## DESCRIPTION

The Retro Set 401 is a versatile agility course, perfect for children who want to spend time actively outdoors. It consists of multiple platforms, each offering different challenges. The set includes numerous obstacles such as climbing walls, rope crossings, and moving logs that develop children's coordination and strength. The platforms are connected by various bridges, and overcoming all the obstacles is rewarded with a long slide. The structure, made from natural wood, and the use of eco-friendly slides made from recycled HDPE make this set not only attractive but also environmentally friendly. The solid construction and high quality of the materials used guarantee the safety and longevity of the equipment....