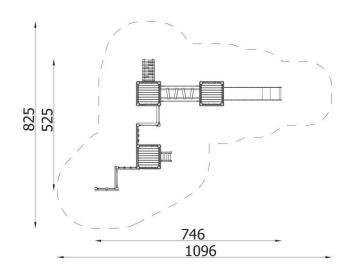

| INFORMATION              |                   |  |  |
|--------------------------|-------------------|--|--|
| Number of users          | 16                |  |  |
| Age range                |                   |  |  |
| Device dimensions [m]    | 5,25 x 2,6 x 7,46 |  |  |
| Compliance with the norm |                   |  |  |
| Spare parts              |                   |  |  |