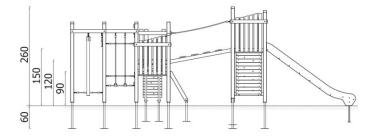

| INFORMATION              |                   |  |  |
|--------------------------|-------------------|--|--|
| Number of users          | 16                |  |  |
| Age range                |                   |  |  |
| Device dimensions [m]    | 5,25 x 2,6 x 7,46 |  |  |
| Compliance with the norm |                   |  |  |
| Spare parts              |                   |  |  |